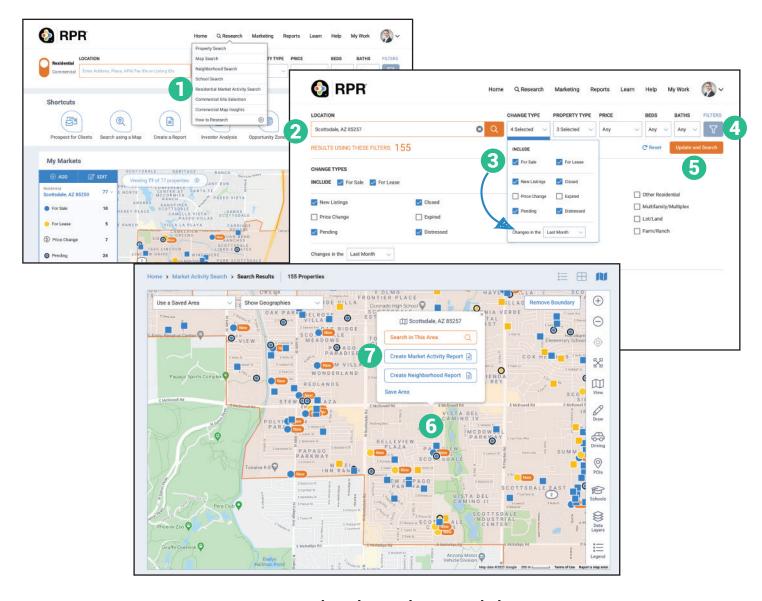

## Create a customized Market Activity Report

- Select Research, select
  Residential Market Activity Search.
- 2 Enter a location for your search.
- 3 Select *Change Type* to include specific property status. Also set how far back to look for changes.
- 4 Select *Filters* to add additional search criteria.
- 5 Select Update and Search.
- 6 Select the shaded geography outline.
- 7 Click Create Market Activity Report.