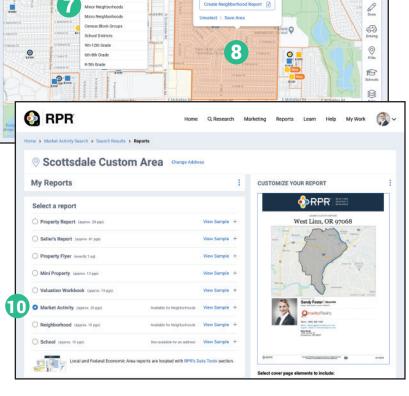

## Create Market Activity Report for a Custom Geography

- 6 Select the *Show Geographies* dropdown.
- Choose an area to display on the map.
- 8 Select the orange custom geography.
- 9 Select Create Market Activity Report.
- 10 Choose *Market Activity Report* on the reports generation page and follow the steps to create your report.