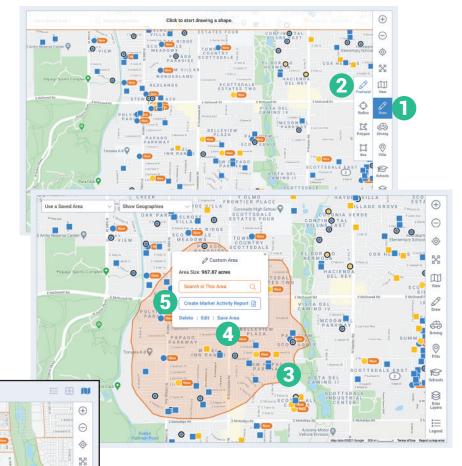

## Create Market Activity Report with Draw Tool

- Select Draw.
- 2 Select Freehand.
- 3 Draw the custom shape on the map.
- 4 Click Save Area and name this custom area.
- Click Save Area again.
- 5 Click Create Market Activity Report.
- Choose Market Activity Report on the reports generation page and follow the steps to create your report.